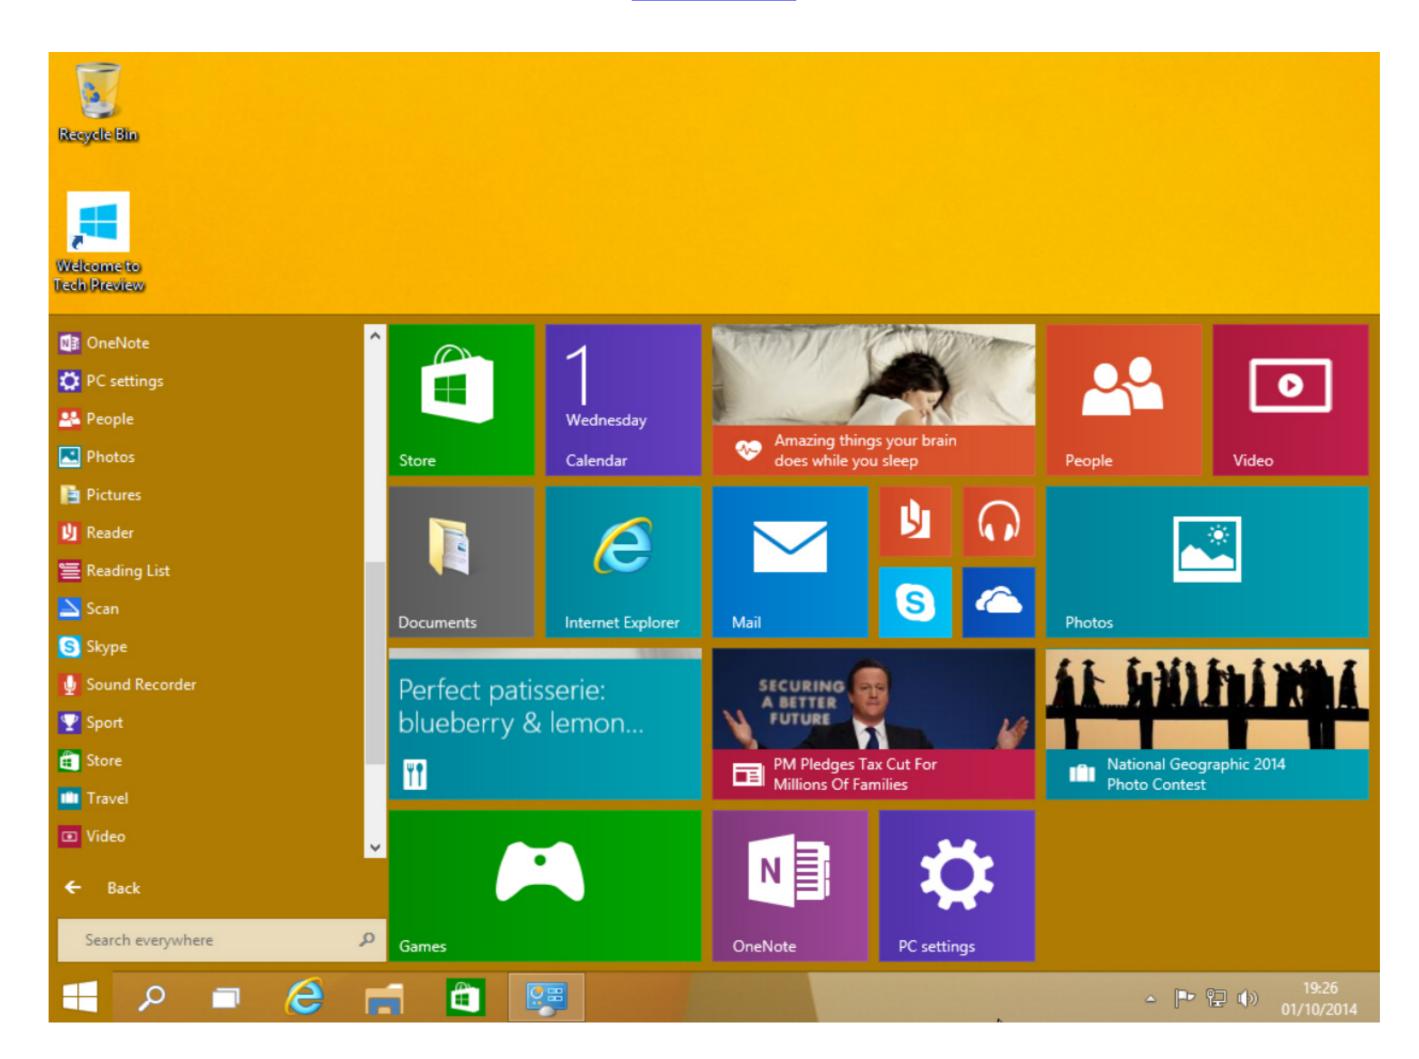

## Start Menu 8 For Windows 8.1

Start Menu 8 For Windows 8.1

according, by default window 8 loaded with new start menu but you click check mark off to display start screen in window 8 operating system.. Video has been updated for version 5.x in 2019 at https://www.youtube.com/watch?v=fBZ9dq5AymU.. Windows 8 on Demand\_2 Perspection Inc., Steve Johnson ... Using the Power User Menu When you right-clickthe Start button, a power user menu appears with .... Shutting Down, Sleeping, or Restarting a Windows 8 PC Use these steps to shut down a PC, ... The Start screen is new in Windows 8.1?